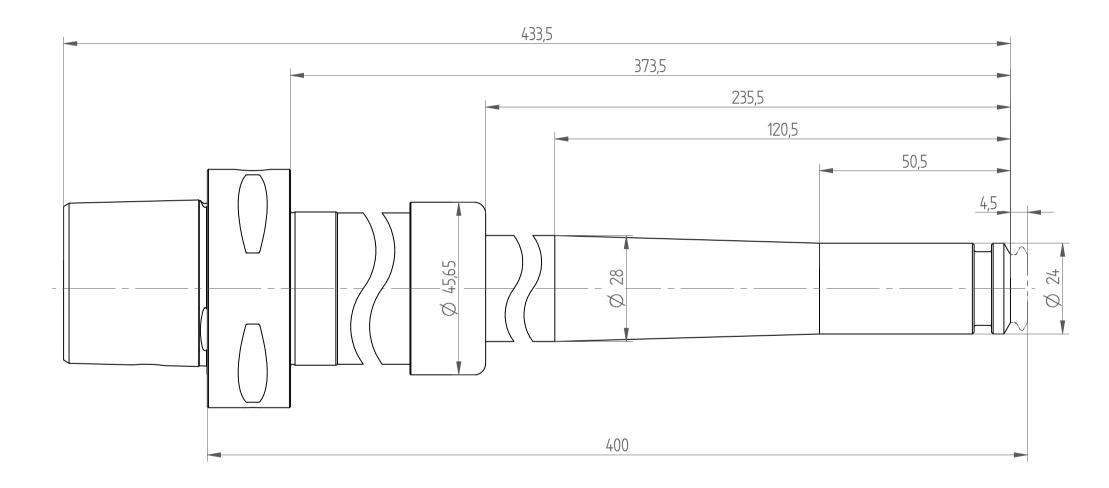

REGO-FIX AG Obermattweg 60 4456 Tenniken / Switzerland

Phone +41 61 976 14 66 Fax +41 61 976 14 14 www.rego-fix.com This is a non-controlled copy. All information given herein is subject to change without notice  ${\sf N}$ 

The information given herein has been carefully checked and is believed to be correct. REGO-FIX, however, assumes no responsibility or liability for any errors, inaccuracies or omissions that may appear in this drawing

This document is subject to copyright laws. No part of this document may be reproduced or transmitted in any form or any means, electronic or mechanic, for any purpose, without the express written permission of REGO-FIX

Type : C6\_PG15x400\_XL

Part No.: 888673230

Date: 30.01.2015

Scale: 1:1